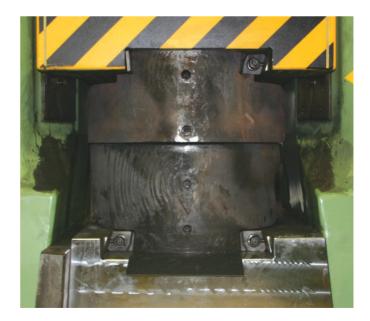

# Application

The upper die is attached to the tup by a tensioning key. For the lower die 2 tensioning keys are used.

Fitted insert blocks and bushes are available both in the tup and in the slot insert.

The offset in the front to back direction of the upper die can be adjusted using the tup slot insert.

The offset in the left to right direction is adjusted by means of the lower tensioning keys.

The maximum permissible length of the dies is approximately 1200 mm.