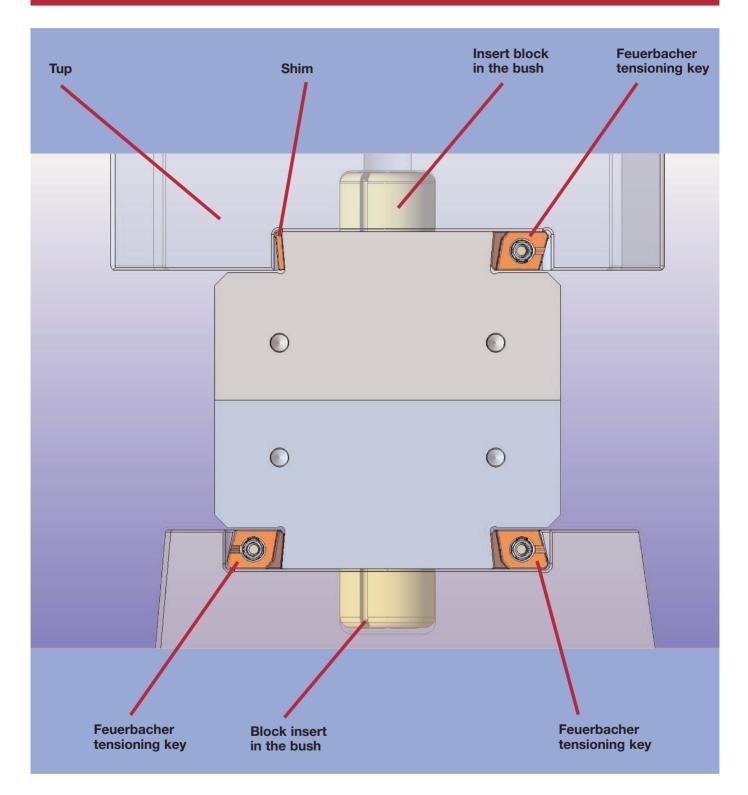

# Application

The upper die is attached to the tup by a tensioning key. For the lower die 2 tensioning keys are used.

Fitted insert blocks and bushes are available both in the tup and in the slot insert.

The offset in the front to back direction of the upper die can be adjusted using the tup slot insert.

The offset in the left to right direction is adjusted by means of the lower tensioning keys.

The maximum permissible length of the dies is approximately 1200 mm.