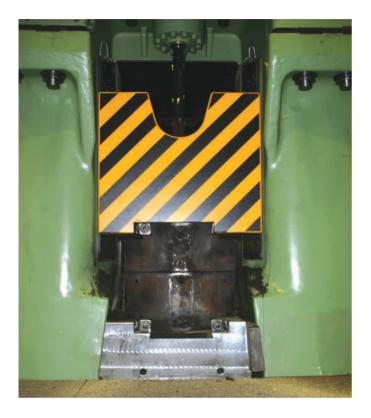

### Example: Forging hammer

#### Hydraulic down stroking hammer

Year of construction 2012 Impact energy 160 kJ Weight of dies **approx. 2500 kg** 

Feuerbacher tensioning key 93.900 SB Externally mounted cup spring washers Two halves of the key assembly fully supported Supporting clamping screw Thread M30 Angles 5°/15°

# Application

The upper die is attached to the tup by a tensioning key. For the lower die 2 tensioning keys are used.

Fitted insert blocks and bushes are available both in the tup and in the slot insert.